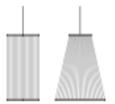

Design By Umut Yamac

The Array hanging lamp includes a series of technical filaments pulled taut between two rings where the light rises creating a colour gradient. The conical shape and intimate dimensions make it ideal for small spaces.