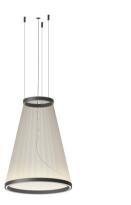

Design By Umut Yamac

The Array hanging lamp includes a series of technical filaments pulled taut between two rings where the light rises creating a colour gradient. The conical shape and intimate dimensions make it ideal for small spaces.

## Lighting effect