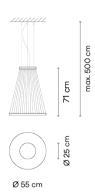

Design By Umut Yamac

The Array hanging lamp includes a series of technical filaments pulled taut between two rings where the light rises creating a colour gradient. The conical shape and intimate dimensions make it ideal for small spaces.

## Model Sheet

Optional : Extra cable length Min. quantity, upcharge and extra lead time apply [EN]

Finish

37 Terra Red NCS S 4040-Y70R

47 Green L1 NCS S 4005-G80Y

24 Beige M1 NCS S 2005-Y50R

LED temperature