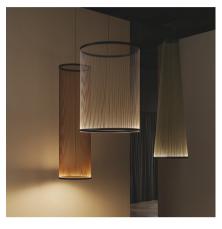

Design By Umut Yamac

The Array hanging lamp includes a series of technical filaments pulled taut between two rings where the light rises creating a colour gradient. The conical shape and intimate dimensions make it ideal for small spaces.

## Lighting effect